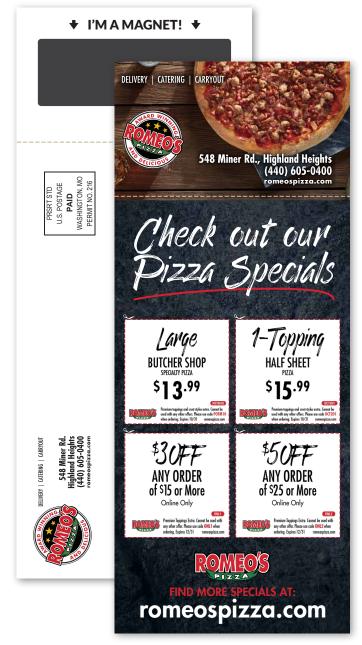

### BC1 Business Card Magnet as low as \$0.13 (C)

**\$120J** 3" Dia. Magnet as low as **\$0.20** (C)