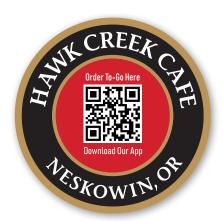

### Food Service Ideas

### BC1 Business Card Magnet as low as \$0.13 (C)

**\$120J** 3" Dia. Magnet as low as **\$0.20** (C)