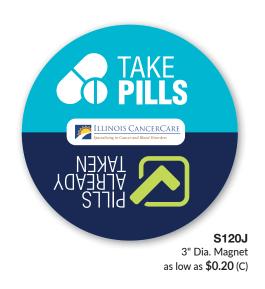

### BC1 Business Card Magnet as low as \$0.13 (C)

**\$120J** 3" Dia. Magnet as low as **\$0.20** (C)