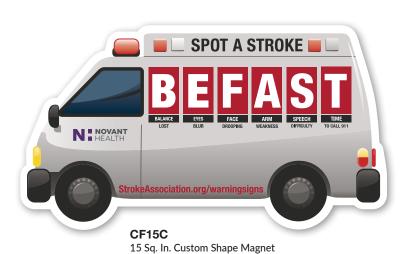

### Healthcare Ideas

LM21 Dry Erase Memo Magnet as low as \$1.07 (C)

as low as \$0.37 (C)

**PF09**Rectangle Punch Out Picture Frame Magnet as low as \$0.24 (C)